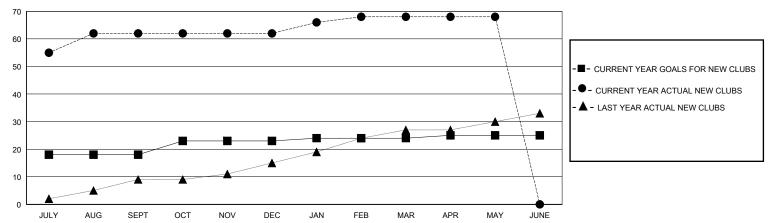

## GOALS AND ACTUAL NEW CLUBS CUMULATIVE

## District 325A1

Results as of: 5/31/2020

| GMT: LOCATION NEPAL GMT | CA |
|-------------------------|----|
|-------------------------|----|

| Clubs                 |               |           |               | Members               |                       |                         |                                                    |  |
|-----------------------|---------------|-----------|---------------|-----------------------|-----------------------|-------------------------|----------------------------------------------------|--|
| RESULTS FOR 2019-2020 |               |           |               | RESULTS FOR 2019-2020 |                       |                         |                                                    |  |
| QUARTER               | NEW CLUB GOAL | NEW CLUBS | DROPPED CLUBS | QUARTER MEMB          | ER GROWTH NET<br>GOAL | MEMBER GROWTH<br>ACTUAL | DROPPED<br>MEMBERS ACTUAL<br>(including transfers) |  |
| JULY/AUG/SEPT         | 18            | 62        | 0             | JULY/AUG/SEPT         | 100                   | 1458                    | 181                                                |  |
| OCT/NOV/DEC           | 5             | 0         | 10            | OCT/NOV/DEC           | 260                   | 243                     | 607                                                |  |
| JAN/FEB/MAR           | 1             | 6         | 2             | JAN/FEB/MAR           | 80                    | 369                     | 311                                                |  |
| APR/MAY/JUNE          | 1             | 0         | 0             | APR/MAY/JUNE          | 60                    | 71                      | 56                                                 |  |