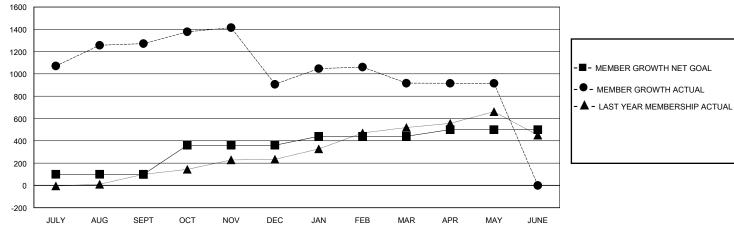

## GOALS AND ACTUAL MEMBERS CUMULATIVE

| DROPPED CLUBS: 12 |       | 180 CLUBS OF 278 ADDED 1 OR MORE | GENDER DISTRIBUTION        |                |       |
|-------------------|-------|----------------------------------|----------------------------|----------------|-------|
|                   |       | NEW MEMBERS                      | MALE                       | 4,827 (70.50%) |       |
|                   |       |                                  | FEMALE                     | 2,020 (29.50%) |       |
| DROPPED MEMBERS   |       |                                  |                            |                |       |
| DECEASED          | 9     | CLICK HERE FOR CUMULATIVE        | TOTAL FAMILY UNIT MEMBERS  |                | 4,147 |
| CLUB CANCELLED    | 241   | MEMBERSHIP DATA                  | FAMILY MEMBERS PAYING HALF |                | 0.040 |
| OTHER             | 905   |                                  |                            |                | 2,642 |
| TOTAL             | 1.155 |                                  |                            |                |       |

## District 325A1

Results as of: 5/31/2020

| GMT: LOCATION NEPAL GMT | CA |
|-------------------------|----|
|-------------------------|----|

| Clubs                 |               |           |               | Members               |                       |                         |                                                    |  |
|-----------------------|---------------|-----------|---------------|-----------------------|-----------------------|-------------------------|----------------------------------------------------|--|
| RESULTS FOR 2019-2020 |               |           |               | RESULTS FOR 2019-2020 |                       |                         |                                                    |  |
| QUARTER               | NEW CLUB GOAL | NEW CLUBS | DROPPED CLUBS | QUARTER MEMB          | ER GROWTH NET<br>GOAL | MEMBER GROWTH<br>ACTUAL | DROPPED<br>MEMBERS ACTUAL<br>(including transfers) |  |
| JULY/AUG/SEPT         | 18            | 62        | 0             | JULY/AUG/SEPT         | 100                   | 1458                    | 181                                                |  |
| OCT/NOV/DEC           | 5             | 0         | 10            | OCT/NOV/DEC           | 260                   | 243                     | 607                                                |  |
| JAN/FEB/MAR           | 1             | 6         | 2             | JAN/FEB/MAR           | 80                    | 369                     | 311                                                |  |
| APR/MAY/JUNE          | 1             | 0         | 0             | APR/MAY/JUNE          | 60                    | 71                      | 56                                                 |  |